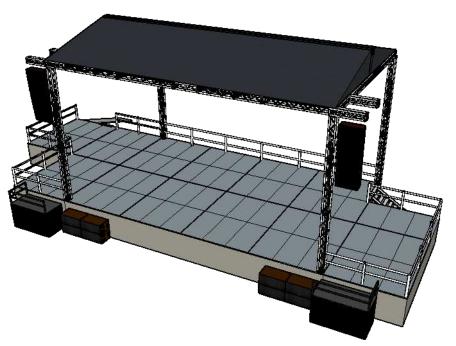

## HARDE Trictly BLUEGRASS Banjo Stage

**Stage Deck:** 48' wide X 32' deep **Stage Left Wing:** 12' wide x 24' deep 12' wide x 32' deep **Stage Right Wing: Loading Dock:** 12' wide x 16' deep **Stage Height:** 5' ft (approximate) **Roof Trim Height:** 26' ft from deck **Camera Platforms:** 8' wide x 4' deep FOH: 12' wide x 16' deep

## **Banjo Stage**

**Stage Deck:** 48' wide X 32' deep **Stage Left Wing:** 12' wide x 24' deep 12' wide x 32' deep **Stage Right Wing: Loading Dock:** 12' wide x 16' deep **Stage Height:** 5' ft (approximate) 26' ft from deck **Roof Trim Height: Camera Platforms:** 8' wide x 4' deep FOH: 12' wide x 16' deep FOH Video Platform: 8' wide x 8' deep