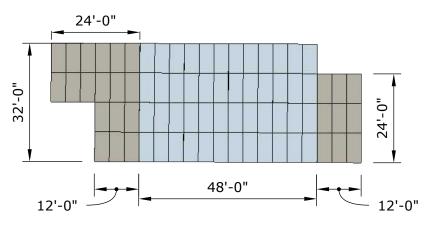

## HARDE Trictly BLUEGRASS Banjo Stage

**Stage Deck:** 48' wide X 32' deep **Stage Left Wing:** 12' wide x 24' deep 12' wide x 32' deep **Stage Right Wing: Loading Dock:** 12' wide x 16' deep **Stage Height:** 5' ft (approximate) **Roof Trim Height:** 26' ft from deck **Camera Platforms:** 8' wide x 4' deep FOH: 12' wide x 16' deep

## **Banjo Stage**

**Stage Deck:** 48' wide X 32' deep **Stage Left Wing:** 12' wide x 24' deep 12' wide x 32' deep **Stage Right Wing: Loading Dock:** 12' wide x 16' deep **Stage Height:** 5' ft (approximate) 26' ft from deck **Roof Trim Height: Camera Platforms:** 8' wide x 4' deep FOH: 12' wide x 16' deep FOH Video Platform: 8' wide x 8' deep

## **Stage Deck & Sound Wings**