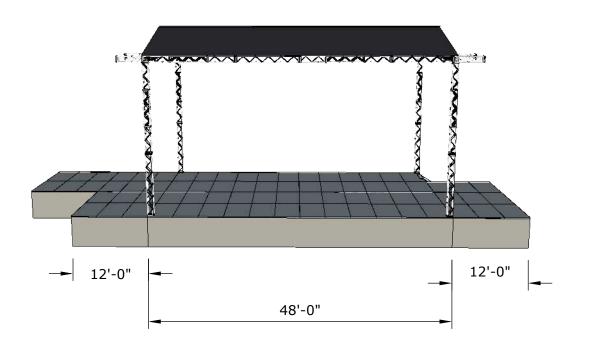

## HARDE Trictly BLUEGRASS Banjo Stage

**Stage Deck:** 48' wide X 32' deep **Stage Left Wing:** 12' wide x 24' deep 12' wide x 32' deep **Stage Right Wing: Loading Dock:** 12' wide x 16' deep **Stage Height:** 5' ft (approximate) **Roof Trim Height:** 26' ft from deck **Camera Platforms:** 8' wide x 4' deep FOH: 12' wide x 16' deep

## **Banjo Stage**

**Stage Deck:** 48' wide X 32' deep **Stage Left Wing:** 12' wide x 24' deep 12' wide x 32' deep **Stage Right Wing: Loading Dock:** 12' wide x 16' deep **Stage Height:** 5' ft (approximate) 26' ft from deck **Roof Trim Height: Camera Platforms:** 8' wide x 4' deep FOH: 12' wide x 16' deep FOH Video Platform: 8' wide x 8' deep