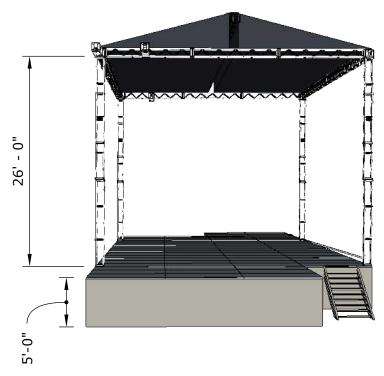

## HARDE Trictly BLUEGRASS Banjo Stage

**Stage Deck:** 48' wide X 32' deep **Stage Left Wing:** 12' wide x 24' deep 12' wide x 32' deep **Stage Right Wing: Loading Dock:** 12' wide x 16' deep **Stage Height:** 5' ft (approximate) **Roof Trim Height:** 26' ft from deck **Camera Platforms:** 8' wide x 4' deep FOH: 12' wide x 16' deep

## **Banjo Stage**

**Stage Deck:** 48' wide X 32' deep **Stage Left Wing:** 12' wide x 24' deep 12' wide x 32' deep **Stage Right Wing: Loading Dock:** 12' wide x 16' deep **Stage Height:** 5' ft (approximate) 26' ft from deck **Roof Trim Height: Camera Platforms:** 8' wide x 4' deep FOH: 12' wide x 16' deep FOH Video Platform: 8' wide x 8' deep