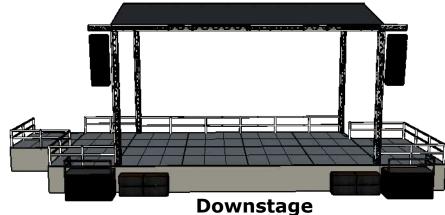

## HARDE Trictly BLUEGRASS Banjo Stage

**Stage Deck:** 48' wide X 32' deep **Stage Left Wing:** 12' wide x 24' deep 12' wide x 32' deep **Stage Right Wing: Loading Dock:** 12' wide x 16' deep **Stage Height:** 5' ft (approximate) **Roof Trim Height:** 26' ft from deck **Camera Platforms:** 8' wide x 4' deep FOH: 12' wide x 16' deep

## **Banjo Stage**

**Stage Deck:** 48' wide X 32' deep **Stage Left Wing:** 12' wide x 24' deep 12' wide x 32' deep **Stage Right Wing: Loading Dock:** 12' wide x 16' deep **Stage Height:** 5' ft (approximate) 26' ft from deck **Roof Trim Height: Camera Platforms:** 8' wide x 4' deep FOH: 12' wide x 16' deep FOH Video Platform: 8' wide x 8' deep