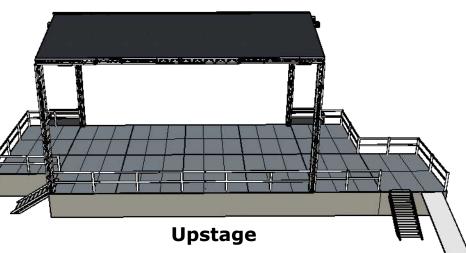

## HARDE Trictly BLUEGRASS Banjo Stage

**Stage Deck:** 48' wide X 32' deep **Stage Left Wing:** 12' wide x 24' deep 12' wide x 32' deep **Stage Right Wing: Loading Dock:** 12' wide x 16' deep **Stage Height:** 5' ft (approximate) **Roof Trim Height:** 26' ft from deck **Camera Platforms:** 8' wide x 4' deep FOH: 12' wide x 16' deep

## **Banjo Stage**

**Stage Deck:** 48' wide X 32' deep **Stage Left Wing:** 12' wide x 24' deep 12' wide x 32' deep **Stage Right Wing: Loading Dock:** 12' wide x 16' deep **Stage Height:** 5' ft (approximate) 26' ft from deck **Roof Trim Height: Camera Platforms:** 8' wide x 4' deep FOH: 12' wide x 16' deep FOH Video Platform: 8' wide x 8' deep